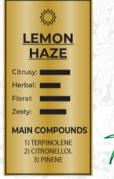

ct for your daily workout or a night with friends. Enjoy adventuring while these sativa-like terpene and cannbinoid profiles work synergistically to invigorate your mind, while keeping you full of clarity.





#### **Anytime**

Find a balance with our hybrid-like varieties. These flavors leave you relaxed vet focused, perfect for any time. If you're looking to unwind, connect, inspire, or create our hybrid profiles will leave you uplifted and refreshed.



## **Nighttime**

Tune into your body, mind, and surroundings with these restorative strains and flavors. Each NightTime variety offers a deep, sedating, indica-like, effect, perfect for a night at home relaxing, after work stress relief, or managing aches.

### **Flavor Profiles**

#### ALL-NATURAL ~ PLANT COMPOUNDS ~ AWARD-WINNING































## **Learn more:**